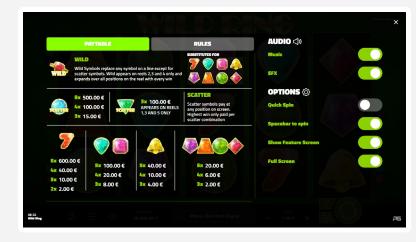

## Wild Ring - Bonus Features

ME DEVELOPMENT

As the title implies, Wild symbols play a central role in the gameplay here. It acts as a substitute for any other regular symbols. They land only on reels 2, 3, and 4, and whenever they do, they expand to cover the reel entirely.

## **FEATURES**

• Extend Wild Symbol • GAMBLE GAME