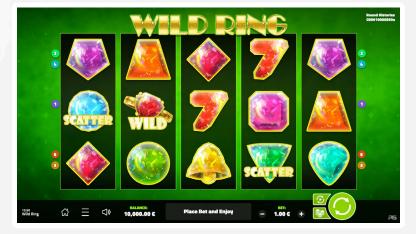

Loading the game will take players to a standard 5x3 reel set with 5 ways to play. Wild Ring offers perfect aesthetics when it comes to the game's appearance and dynamic as it boats highly-polished symbols as well as smooth animations. The wallpaper is simple though, with fiery green colors dominating the color scheme.

## Wild Ring - Bonus Features

ME DEVELOPMENT

As the title implies, Wild symbols play a central role in the gameplay here. It acts as a substitute for any other regular symbols. They land only on reels 2, 3, and 4, and whenever they do, they expand to cover the reel entirely.