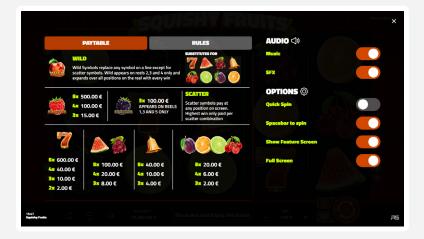

## **Squishy Fruits - Bonus Features**

Wild symbols play a central role in the gameplay here. They are represented by a apple gem, which acts as a substitute for any other regular symbols. They land only on reels 2, 3, and 4, and whenever they do, they expand to cover the reel entirely.