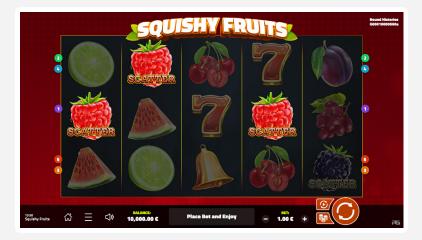

## **Squishy Fruits - Bonus Features**

Wild symbols play a central role in the gameplay here. They are represented by a apple gem, which acts as a substitute for any other regular symbols. They land only on reels 2, 3, and 4, and whenever they do, they expand to cover the reel entirely.