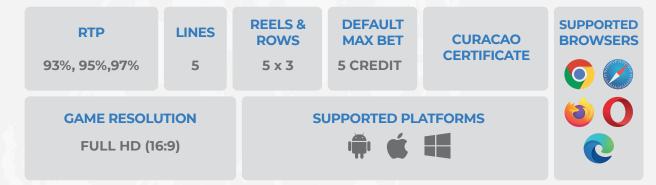

Loading the game will take players to a standard 5x3 reel set with 5 ways to play. Squishy Fruits offers perfect aesthetics when it comes to the game's appearance and dynamic as it boats highly-polished symbols as well as smooth animations. The wallpaper is simple though, with fiery red colors dominating the color scheme, and animated glowing effect behind the grid.