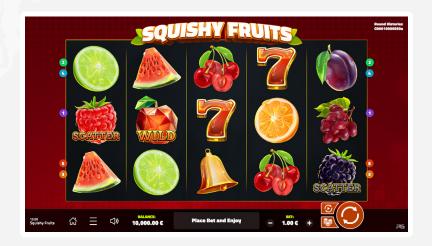

Loading the game will take players to a standard 5x3 reel set with 5 ways to play. Squishy Fruits offers perfect aesthetics when it comes to the game's appearance and dynamic as it boats highly-polished symbols as well as smooth animations. The wallpaper is simple though, with fiery red colors dominating the color scheme, and animated glowing effect behind the grid.