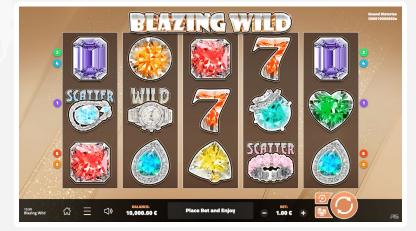

Loading the game will take players to a standard 5x3 reel set with 5 ways to play. Blazing Wild offers perfect aesthetics when it comes to the game's appearance and dynamic as it boats highly-polished symbols as well as smooth animations. The wallpaper is simple though, with fiery green colors dominating the color scheme.

## **Blazing Wild - Bonus Features**

GAME DEVELOPMENT

As the title implies, Wild symbols play a central role in the gameplay here. It acts as a substitute for any other regular symbols. They land only on reels 2, 3, and 4, and whenever they do, they expand to cover the reel entirely.