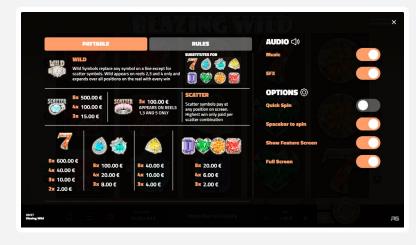

## **Blazing Wild - Bonus Features**

GAME DEVELOPMENT

As the title implies, Wild symbols play a central role in the gameplay here. It acts as a substitute for any other regular symbols. They land only on reels 2, 3, and 4, and whenever they do, they expand to cover the reel entirely.

## FEATURES

• Extend Wild Symbol • GAMBLE GAME