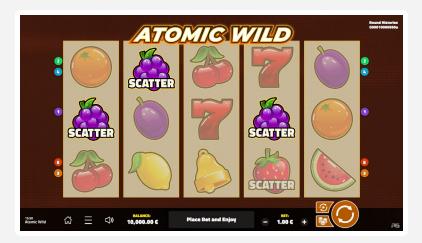

## **Atomic Wild - Bonus Features**

As the title implies, Wild symbols play a central role in the gameplay here. They are represented by mix fruits, which acts as a substitute for any other regular symbols. They land only on reels 2, 3, and 4, and whenever they do, they expand to cover the reel entirely.