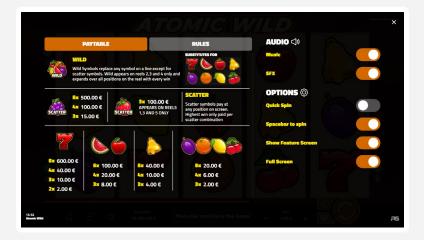

## **Atomic Wild - Bonus Features**

As the title implies, Wild symbols play a central role in the gameplay here. They are represented by mix fruits, which acts as a substitute for any other regular symbols. They land only on reels 2, 3, and 4, and whenever they do, they expand to cover the reel entirely.

## **FEATURES**

• Extend Wild Symbol • GAMBLE GAME