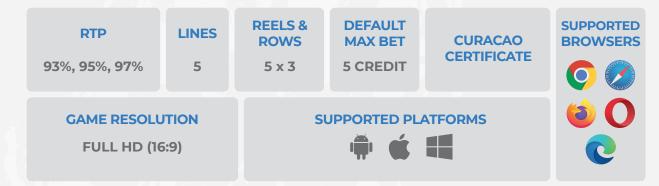

Loading the game will take players to a standard 5x3 reel set with 5 ways to play. Atomic Wild offers perfect aesthetics when it comes to the game's appearance and dynamic as it boats highly-polished symbols as well as smooth animations.

## **FEATURES**

• Extend Wild Symbol • GAMBLE GAME