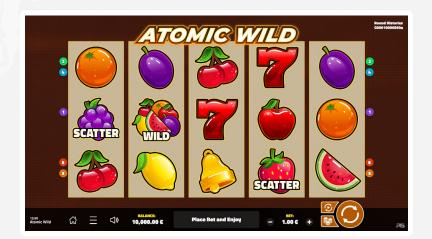

Loading the game will take players to a standard 5x3 reel set with 5 ways to play. Atomic Wild offers perfect aesthetics when it comes to the game's appearance and dynamic as it boats highly-polished symbols as well as smooth animations.

## **Atomic Wild - Bonus Features**

As the title implies, Wild symbols play a central role in the gameplay here. They are represented by mix fruits, which acts as a substitute for any other regular symbols. They land only on reels 2, 3, and 4, and whenever they do, they expand to cover the reel entirely.