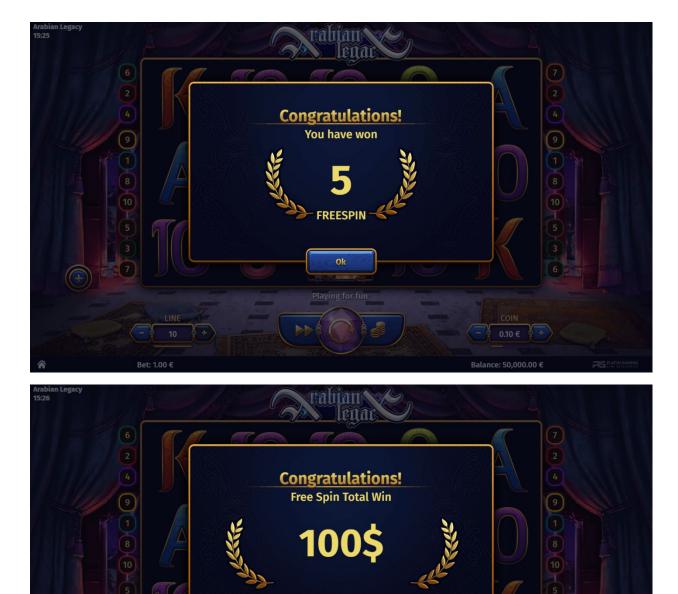

The game has two mutually exclusive Bonus features:

- Freespin Bonus feature: triggered by 3, 4 or 5 SCAT symbols appearing anywhere on the reels, awards 5, 10 or 15 freespins respectively. Additional freespins cannot be won during bonus feature.
- Super Freespin Bonus feature: triggered by 3 BONUS symbols appearing only on reels 1, 3, 5, awards a random number of freespins (5, 8, 10, 20, 30) with a randomly chosen win multiplier (2x, 3x, 5x, 7x, 10x, 20x times the win on the line). Additional Super Freespins cannot be won during bonus feature.

#### 3.1 Freespins

If Free Spins Bonus is triggered, 5 random numbers will be used on every spin to select the stop positions for all 5 reels, each one of these numbers is drawn in the [0, d-1] domain where d is the length of the reel.