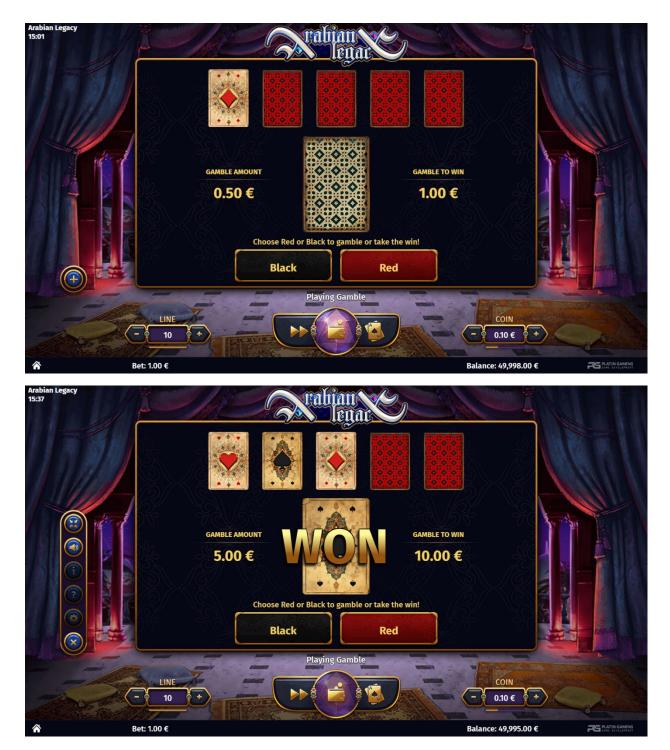

#### 3.2 Gamble Feature

To draw the outcome of the gamble feature one integer random number (0=gamble won, 1=gamble lost) is used.

- 00356 277 91 501 🕓
- Company No. C59424 🛛 📃
- Level 0, 109, Sir William Reid Street, Gzira, GZR 1033, Malta
  - VAT MT 21218510 🔗
  - office@platingaming.com 🛛 🗖

#### 4.3 Gamble

00356 277 91 501 🛛 📞

- Company No. C59424
- Level 0, 109, Sir William Reid Street, Gzira, GZR 1033, Malta 📀
  - VAT MT 21218510 🔗

office@platingaming.com 🛛 🗖

- 00356 277 91 501 🕓
- Company No. C59424 📃
- Level 0, 109, Sir William Reid Street, Gzira, GZR 1033, Malta 🛛 ♀
  - VAT MT 21218510 🧳
  - office@platingaming.com 🛛 🗖