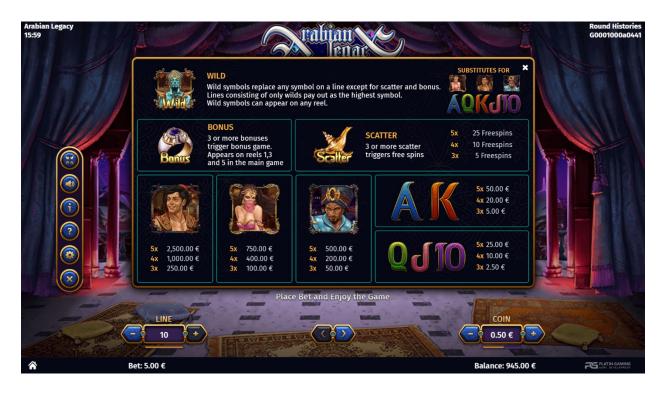

#### 2.1 Symbols

This game has the following graphical symbols:

|        | Jinn (WILD)     | Á         | Ace (ACE)     |
|--------|-----------------|-----------|---------------|
| Saller | Lamb (SCATTER)  | K         | King (KING)   |
| Bunus  | Ring (BONUS)    | Q         | Queen (QUEEN) |
|        | Aladdin (PIC1)  | J         | Jack (JACK)   |
|        | Princess (PIC2) | <b>10</b> | Ten (TEN)     |
|        | Sorcerer (PIC3) |           |               |

#### 2.2 Scatter Symbol

In the Base Game, 3 or more Scatter symbols trigger the free spins.

- Company No. C59424 📃
- Level 0, 109, Sir William Reid Street, Gzira, GZR 1033, Malta 🛛 ♀
  - VAT MT 21218510 🔗

#### 2.3 Wild Symbol

The Wild symbol substitutes for any other symbols in the Base Game and Super Freespin Game, except for the Scatter, Bonus symbol.

- Company No. C59424
- Level 0, 109, Sir William Reid Street, Gzira, GZR 1033, Malta 🛛 ♀
  - VAT MT 21218510 🧳

#### 2.4 Bonus Symbol

In the Base Game, 3 or more Bonus symbols trigger the bonus game, Bonus symbols only appears 1th, 3th, 5th columns. After bonus game, Super Freespin will start.

- Company No. C59424 📃
- Level 0, 109, Sir William Reid Street, Gzira, GZR 1033, Malta 🛛 ♀
  - VAT MT 21218510 🧳

#### 2.6 Paytable

The paytable shown in the game is dynamic: that is all values corresponds to the amount paid to the player for the selected bet.

- Company No. C59424
- Level 0, 109, Sir William Reid Street, Gzira, GZR 1033, Malta 🛛 ♀
  - VAT MT 21218510 🧳