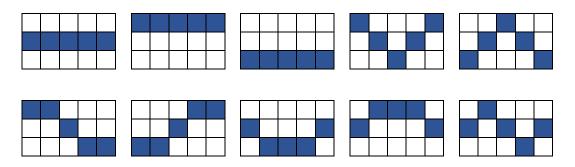

game (value of 1 credit) is set to 0.01 €.

All currency related values in the game are always displayed and formatted according to the denomination, using the dot "." as separator for the cents (e.g. a win of one and a half euros will be displayed as 1.50).

#### 2.5 Bet Options

The number of paylines on which the player can bet is variable between 1 and 10.

The total bet is defined as the number of paylines (1-10) multiplied by the bet-multiplier, which is the amount of credits bet on each payline.

Allowed values for the bet-multiplier are: 1, 2, 3, 5, 10, 15, 30, 50, 100, 200, 300, 500, 750, 1000

This corresponds to the following minimum and maximum bet:

Minimum bet: 0.01 €

Maximum bet: 100.00 €

2.4 Game Configuration

RTP: 96.06%

2.5 Paylines

Game has 10 Predefined paylines



#### 2.6 Paytable

The paytable shown in the game is dynamic: that is all values corresponds to the amount paid to the player for the selected bet.



- Company No. C59424
- Level 0, 109, Sir William Reid Street, Gzira, GZR 1033, Malta 🛛 ♀
  - VAT MT 21218510 🧳

office@platingaming.com

# **3 RANDOM MODEL**

In the base game the engine draws one random number in the [0-1) range to select a set of reels, then it uses 5 random numbers to select the stop positions for all 5 reels, each one of these numbers is drawn in the [0, d-1] domain where d is the length of the reel.

#### 3.1 Freespins

If Free Spins Bonus is triggered, 5 random numbers will be used on every spin to select the stop positions for all 5 reels, each one of these numbers is drawn in the [0, d-1] domain where d is the leng