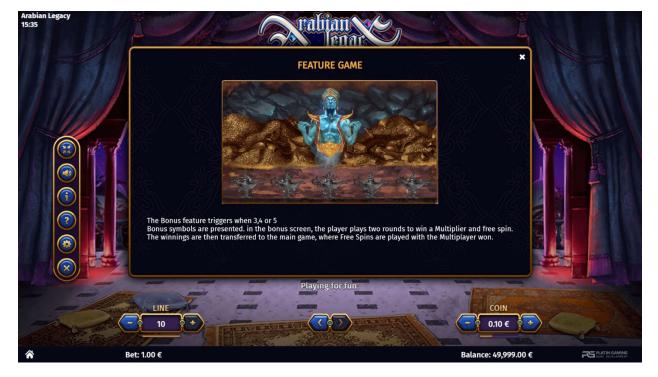

The game has two mutually exclusive Bonus features:

- Freespin Bonus feature: triggered by 3, 4 or 5 SCAT symbols appearing anywhere on the reels, awards 5, 10 or 15 freespins respectively. Additional freespins cannot be won during bonus feature.
- Super Freespin Bonus feature: triggered by 3 BONUS symbols appearing only on reels 1, 3, 5, awards a random number of freespins (5, 8, 10, 20, 30) with a randomly chosen win multiplier (2x, 3x, 5x, 7x, 10x, 20x times the win on the line). Additional Super Freespins cannot be won during bonus feature.

#### 2.4 Bonus Symbol

In the Base Game, 3 or more Bonus symbols trigger the bonus game, Bonus symbols only appears 1th, 3th, 5th columns. After bonus game, Super Freespin will start.

- Company No. C59424 📃
- Level 0, 109, Sir William Reid Street, Gzira, GZR 1033, Malta 🛛 ♀
  - VAT MT 21218510 🧳

#### 5.2 Bonus