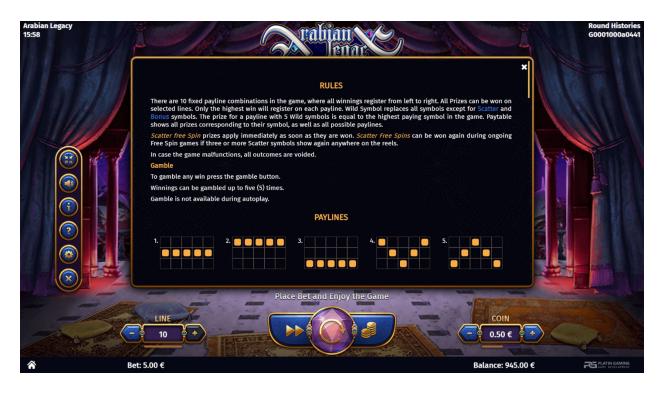

# **1 GAME DESCRIPTION**

Arabian Legacy is a 5-reel, 3-rows, 10-payline game. The number of lines is fixed. The game has Arabian theme.

The different symbols on each reel pay (according to the paytable) if the same symbol appears in a line from left to right. For instance, if symbol KING appears on the first, second and third position of line 5, this is awarded as a 3-of-a-kind KING win. Only the highest win of each line is awarded, and all wins are added together.

#### 2.5 Bet Options

The number of paylines on which the player can bet is variable between 1 and 10.

The total bet is defined as the number of paylines (1-10) multiplied by the bet-multiplier, which is the amount of credits bet on each payline.

RTP: 96.06%

2.5 Paylines

Game has 10 Predefined paylines

#### 5.3 Rules